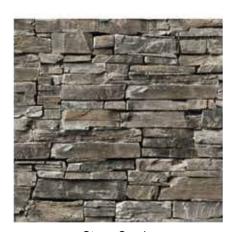

## **Metal roofing & Metal Siding Color Options**

Cedar Aged

Cedar Gray

Cedar Natural

Hickory Natural

Stone Smoke

Stone Ash

Realtree® EDGE