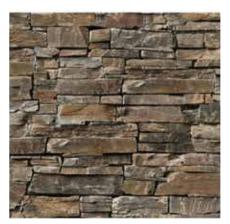

## **Metal roofing & Metal Siding Color Options**

Cedar Aged

Cedar Gray

Cedar Natural

Hickory Natural

Stone Smoke

Stone Ash

Realtree® EDGE