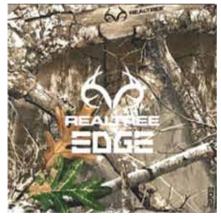

## **Metal roofing & Metal Siding Color Options**

Cedar Aged

Cedar Gray

Cedar Natural

Hickory Natural

Stone Smoke

Stone Ash

Realtree® EDGE