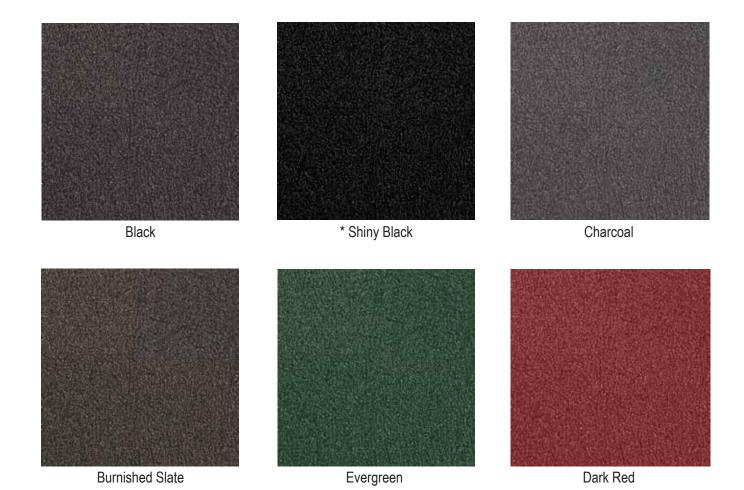

## CERAM-A-STAR 1050 Frost

Ceram-A-Star® is a registered trademark of AkzoNobel.

The colors shown are intended only as an approximation of actual colors. Exact color chips can be supplied if required. Color prices may vary. Call to check on availability of colors for 26 gauge.