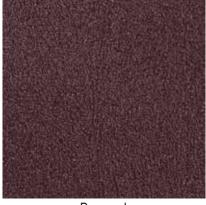

## CERAM-A-STAR 1050 Frost

Ceram-A-Star® is a registered trademark of AkzoNobel.

The colors shown are intended only as an approximation of actual colors. Exact color chips can be supplied if required. Color prices may vary. Call to check on availability of colors for 26 gauge.