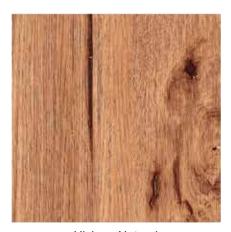

## **Metal roofing & Metal Siding Color Options**

Cedar Aged

Cedar Gray

Cedar Natural

Hickory Natural

Stone Smoke

Stone Ash

Realtree® EDGE